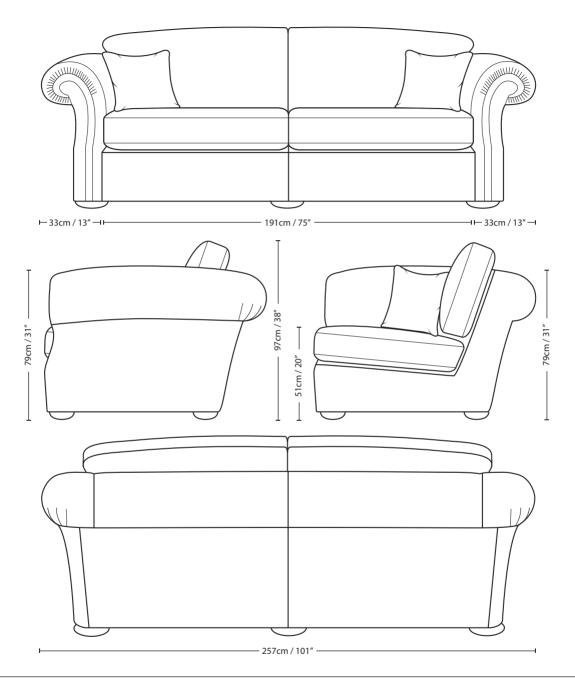

## 3.5 SEATER ROLL BACK FORMAL CUSHION

| Overall    | Overall      | Overall     | Arm        | Back Height | Seat       | Arm        | Inside Width | Seat Depth  | Seat Depth  |
|------------|--------------|-------------|------------|-------------|------------|------------|--------------|-------------|-------------|
| Height     | Width        | Depth       | Height     | of Frame    | Height     | Width      | Arm to Arm   | to Cushions | no Cushions |
| 97cm / 38" | 257cm / 101" | 114cm / 45" | 79cm / 31" | 79cm / 31"  | 51cm / 20" | 33cm / 13" | 191cm / 75"  | 53cm / 21"  |             |

Seating sizes vary to a great extent and particularly wherever there are soft cushions involved, this is magnified with front of seat to back cushion depths, whilst formal back cushions will vary with age and plumping. It is essential to note that scatter back cushion depths will adjust from which point you measure, overtime and with plumping, the accurate measurement does not exist as it will resize each and every time you enjoy its comfort.